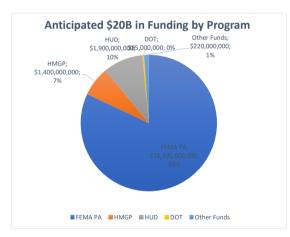

#### FEDERAL DISASTER ASSISTANCE GRANTS SUMMARY

| TOTAL           | \$20,000,000,000        | \$18,924,223,329 | \$17,734,568,652 | \$3,702,449,100 |                   |
|-----------------|-------------------------|------------------|------------------|-----------------|-------------------|
| Other Funds     | \$220,000,000           | \$257,299,501    | \$257,299,501    | \$175,938,993   | 68.4%             |
| DOT             | \$85,000,000            | \$80,536,756     | \$76,517,637     | \$64,182,474    | 83.9%             |
| HUD             | \$1,900,000,000         | \$1,917,330,884  | \$1,917,330,880  | \$346,607,201   | 18.1%             |
| HMGP            | \$1,400,000,000         | \$1,384,484,648  | \$198,849,093    | \$51,810,954    | 26.1%             |
| FEMA PA         | \$16,395,000,000        | \$15,284,571,541 | \$15,284,571,541 | \$3,063,909,479 | 20.0%             |
| Funding Sources | Anticipated (Estimates) | Allocated        | Obligated        | Expended        | Funds<br>Expended |
|                 |                         |                  |                  | %               | of Obligated      |