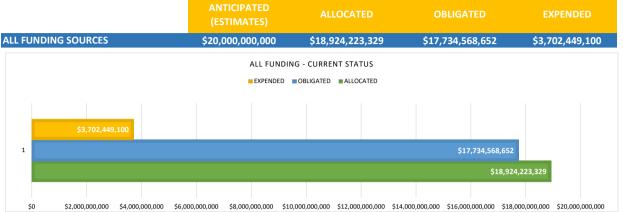

#### FEDERAL DISASTER ASSISTANCE GRANTS SUMMARY

| TOTAL           | \$20,000,000,000        | \$18,924,223,329 | \$17,734,568,652 | \$3,702,449,100 |                   |
|-----------------|-------------------------|------------------|------------------|-----------------|-------------------|
| Other Funds     | \$220,000,000           | \$257,299,501    | \$257,299,501    | \$175,938,993   | 68.4%             |
| DOT             | \$85,000,000            | \$80,536,756     | \$76,517,637     | \$64,182,474    | 83.9%             |
| HUD             | \$1,900,000,000         | \$1,917,330,884  | \$1,917,330,880  | \$346,607,201   | 18.1%             |
| HMGP            | \$1,400,000,000         | \$1,384,484,648  | \$198,849,093    | \$51,810,954    | 26.1%             |
| FEMA PA         | \$16,395,000,000        | \$15,284,571,541 | \$15,284,571,541 | \$3,063,909,479 | 20.0%             |
| Funding Sources | Anticipated (Estimates) | Allocated        | Obligated        | Expended        | Funds<br>Expended |
|                 |                         |                  |                  | %               | of Obligated      |