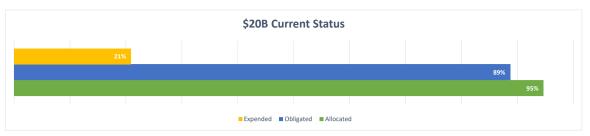

#### FEDERAL DISASTER ASSISTANCE GRANTS SUMMARY

| TOTAL           | \$20,000,000,000        | \$18,924,223,329 | \$17,734,568,652 | \$3,702,449,100 |                   |
|-----------------|-------------------------|------------------|------------------|-----------------|-------------------|
| Other Funds     | \$220,000,000           | \$257,299,501    | \$257,299,501    | \$175,938,993   | 68.4%             |
| DOT             | \$85,000,000            | \$80,536,756     | \$76,517,637     | \$64,182,474    | 83.9%             |
| HUD             | \$1,900,000,000         | \$1,917,330,884  | \$1,917,330,880  | \$346,607,201   | 18.1%             |
| HMGP            | \$1,400,000,000         | \$1,384,484,648  | \$198,849,093    | \$51,810,954    | 26.1%             |
| FEMA PA         | \$16,395,000,000        | \$15,284,571,541 | \$15,284,571,541 | \$3,063,909,479 | 20.0%             |
| Funding Sources | Anticipated (Estimates) | Allocated        | Obligated        | Expended        | Funds<br>Expended |
|                 |                         |                  |                  | %               | of Obligated      |

1

All Funds Executive Dashboard

21%