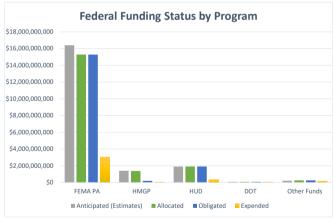

#### FEDERAL DISASTER ASSISTANCE GRANTS SUMMARY

| TOTAL           | \$20,000,000,000        | \$18,924,223,329 | \$17,734,568,652 | \$3,702,449,100 |                   |
|-----------------|-------------------------|------------------|------------------|-----------------|-------------------|
| Other Funds     | \$220,000,000           | \$257,299,501    | \$257,299,501    | \$175,938,993   | 68.4%             |
| DOT             | \$85,000,000            | \$80,536,756     | \$76,517,637     | \$64,182,474    | 83.9%             |
| HUD             | \$1,900,000,000         | \$1,917,330,884  | \$1,917,330,880  | \$346,607,201   | 18.1%             |
| HMGP            | \$1,400,000,000         | \$1,384,484,648  | \$198,849,093    | \$51,810,954    | 26.1%             |
| FEMA PA         | \$16,395,000,000        | \$15,284,571,541 | \$15,284,571,541 | \$3,063,909,479 | 20.0%             |
| Funding Sources | Anticipated (Estimates) | Allocated        | Obligated        | Expended        | Funds<br>Expended |
|                 |                         |                  |                  | %               | of Obligated      |