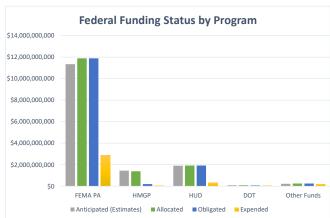

#### FEDERAL DISASTER ASSISTANCE GRANTS SUMMARY

**Funding Sources** Anticipated (Estimates) Allocated Obligated Expended \$11,345,000,000 FEMA PA \$2,878,554,746 \$11,885,628,126 \$11,885,628,126 HMGP \$1,450,000,000 \$1,384,484,648 \$197,095,913 \$50,275,751 HUD \$1,900,000,000 \$1,917,330,884 \$1,917,330,880 \$335,241,226 DOT \$85,000,000 \$80,536,756 \$68,889,206 \$62,635,791 \$220,000,000 Other Funds \$251,115,456 \$251,115,456 \$180,733,231 \$15,000,000,000 \$3,507,440,745 TOTAL \$15,519,095,869 \$14,320,059,580