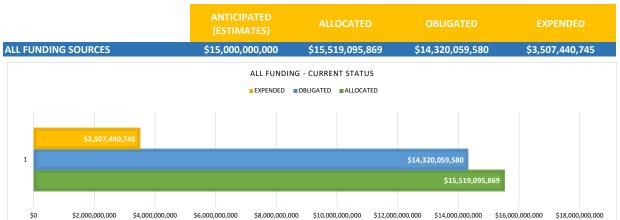

#### FEDERAL DISASTER ASSISTANCE GRANTS SUMMARY

**Funding Sources** Anticipated (Estimates) Allocated Obligated Expended \$11,345,000,000 FEMA PA \$2,878,554,746 \$11,885,628,126 \$11,885,628,126 HMGP \$1,450,000,000 \$1,384,484,648 \$197,095,913 \$50,275,751 HUD \$1,900,000,000 \$1,917,330,884 \$1,917,330,880 \$335,241,226 DOT \$85,000,000 \$80,536,756 \$68,889,206 \$62,635,791 \$220,000,000 Other Funds \$251,115,456 \$251,115,456 \$180,733,231 \$15,000,000,000 \$3,507,440,745 TOTAL \$15,519,095,869 \$14,320,059,580

1

% of Obligated Funds

Expended

24.2%

25.5%

17.5%

90.9%