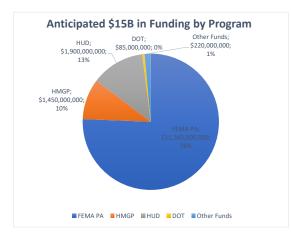

#### FEDERAL DISASTER ASSISTANCE GRANTS SUMMARY

**Funding Sources** Anticipated (Estimates) Allocated Obligated Expended \$11,345,000,000 FEMA PA \$2,878,554,746 \$11,885,628,126 \$11,885,628,126 HMGP \$1,450,000,000 \$1,384,484,648 \$197,095,913 \$50,275,751 HUD \$1,900,000,000 \$1,917,330,884 \$1,917,330,880 \$335,241,226 DOT \$85,000,000 \$80,536,756 \$68,889,206 \$62,635,791 \$220,000,000 Other Funds \$251,115,456 \$251,115,456 \$180,733,231 \$15,000,000,000 \$3,507,440,745 TOTAL \$15,519,095,869 \$14,320,059,580