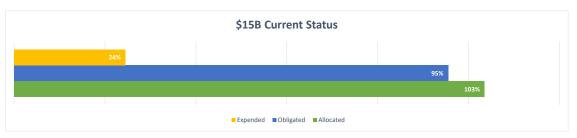

#### FEDERAL DISASTER ASSISTANCE GRANTS SUMMARY

**Funding Sources** Anticipated (Estimates) Allocated Obligated Expended \$11,345,000,000 FEMA PA \$2,878,554,746 \$11,885,628,126 \$11,885,628,126 HMGP \$1,450,000,000 \$1,384,484,648 \$197,095,913 \$50,275,751 HUD \$1,900,000,000 \$1,917,330,884 \$1,917,330,880 \$335,241,226 DOT \$85,000,000 \$80,536,756 \$68,889,206 \$62,635,791 \$220,000,000 Other Funds \$251,115,456 \$251,115,456 \$180,733,231 \$15,000,000,000 \$3,507,440,745 TOTAL \$15,519,095,869 \$14,320,059,580

1

% of Obligated Funds

Expended

24.2%

25.5%

17.5%

90.9%